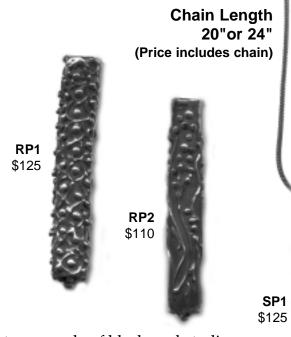

RP = round pendant SP = square pendant

## To order:

Email svetlanallen@earthlink.net; or Mail the form on the next page.

| Order Form                                   |                               | design                                      | price                        | qty     | total |
|----------------------------------------------|-------------------------------|---------------------------------------------|------------------------------|---------|-------|
| Name                                         |                               | RP1                                         | \$125                        |         |       |
| Shipping Address                             |                               | RP2                                         | \$110                        |         |       |
|                                              |                               | RP3                                         | \$125                        |         |       |
| ni                                           |                               | SP1                                         | \$125                        |         |       |
| Phone                                        |                               | SP2                                         | \$125                        |         |       |
| Payment: ☐ Check enclosed                    |                               | Chain le                                    | Chain length: ☐ 20" or ☐ 24" |         |       |
| ☐ Credit card ☐ Visa ☐ MasterCard            |                               |                                             | Pa residents add 6% tax      |         |       |
| Card number                                  | Expiration date               | UPS ground shipping, handling and insurance |                              | \$10.00 |       |
| Desired delivery date                        |                               |                                             | Total                        |         |       |
| Please allow minimum 2-3 week                |                               |                                             |                              |         |       |
| Mail to:<br>Svetlana Designs Jewelry, 3430 E | Broadway, Allentown, PA 18104 |                                             |                              |         |       |