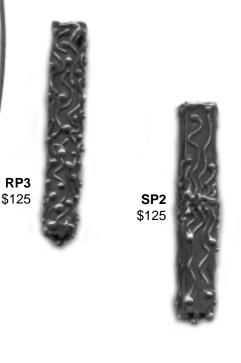

RP = round pendant SP = square pendant

## To order:

Email svetlanallen@earthlink.net; or Mail the form on the next page.

| Order Form                                   |                               | design                                      | price                        | qty     | total |
|----------------------------------------------|-------------------------------|---------------------------------------------|------------------------------|---------|-------|
| Name                                         |                               | RP1                                         | \$125                        |         |       |
| Shipping Address                             |                               | RP2                                         | \$110                        |         |       |
|                                              |                               | RP3                                         | \$125                        |         |       |
| ni                                           |                               | SP1                                         | \$125                        |         |       |
| Phone                                        |                               | SP2                                         | \$125                        |         |       |
| Payment: ☐ Check enclosed                    |                               | Chain le                                    | Chain length: ☐ 20" or ☐ 24" |         |       |
| ☐ Credit card ☐ Visa ☐ MasterCard            |                               |                                             | Pa residents add 6% tax      |         |       |
| Card number                                  | Expiration date               | UPS ground shipping, handling and insurance |                              | \$10.00 |       |
| Desired delivery date                        |                               |                                             | Total                        |         |       |
| Please allow minimum 2-3 week                |                               |                                             |                              |         |       |
| Mail to:<br>Svetlana Designs Jewelry, 3430 E | Broadway, Allentown, PA 18104 |                                             |                              |         |       |